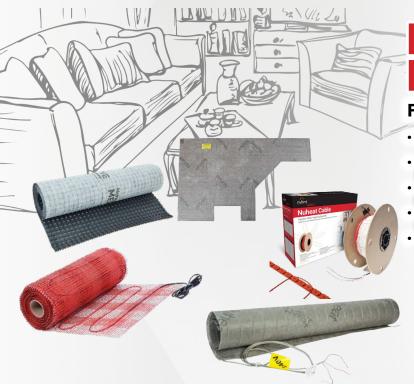

## NUHEAT Floor Warming

#### Floor Heating Products for Every Application

- Custom mats for complex shapes and sharp angles.
- Standard mats for easy and fast installation.
- Floor heating cable for on-site flexibilty.
- Cable & Membrane for flexibility and adjustable heat.
- Mesh for both on-site flexibility and fast installation.