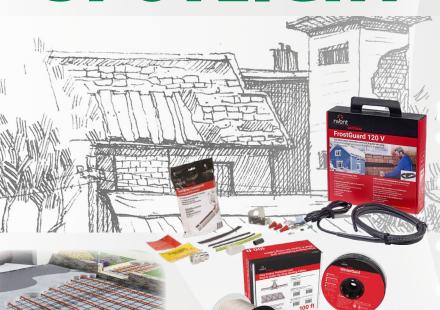

### **Safety & Comfort for the Home**

- Pipe freeze protection systems are flexible and easy to attach.
- Both FrostGuard and WinterGard series protection are made to withstand dry and wet locations.
- Roof and gutter de-icing systems protect from ice dams, heavy snow build-up, and icicles
- Surface snow melting systems keep sidewalks, stairways and driveways free of snow and ice.
- Electric floor heating systems offer the comfort of a warm floor that is maintenance free for your customers.