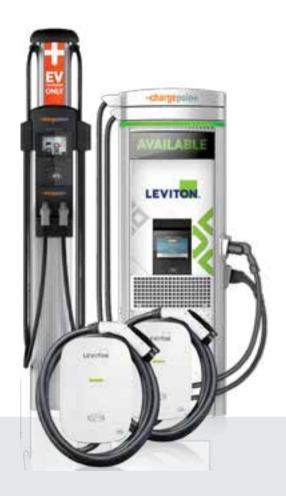

## Electric Vehicle Supply Equipment For a complete and trusted EV charging infrastructure

Leviton is proud to be a pioneer in the electric vehicle supply equipment (EVSE) industry, providing charging solutions for over a decade while keeping up with the latest technology. The My Leviton App enabled solutions offer a full portfolio of connected devices so any home, new or old, can be a smart home.

**New EV-Series line** of electric vehicle supply equipment re-designed 32 and 48 Amp Level 2 charging stations plus pedestals and accessories:

- Higher kW Output = Faster Charging
- Optional Access Control with RFID Technology
- Charges ANY Electric Vehicle
- For Indoor or Outdoor use with NEMA Type 3R
  Enclosure