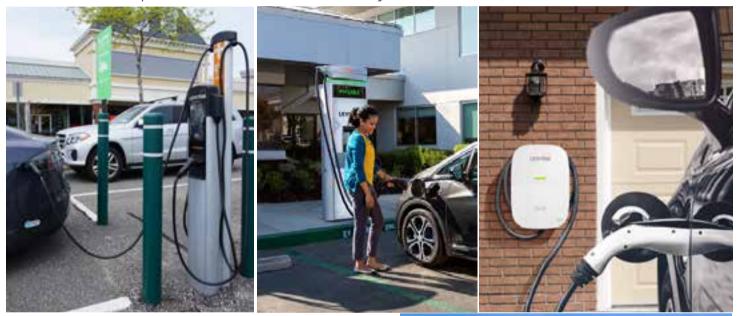

## Electric Vehicle Supply Equipment For a complete and trusted EV charging infrastructure

Leviton is proud to be a pioneer in the electric vehicle supply equipment (EVSE) industry, providing charging solutions for over a decade while keeping up with the latest technology. The My Leviton App enabled solutions offer a full portfolio of connected devices so any home, new or old, can be a smart home.

**New EV-Series line** of electric vehicle supply equipment re-designed 32 and 48 Amp Level 2 charging stations plus pedestals and accessories:

- Higher kW Output = Faster Charging
- Optional Access Control with RFID Technology
- Charges ANY Electric Vehicle
- For Indoor or Outdoor use with NEMA Type 3R
  Enclosure