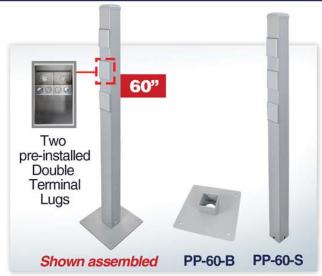

## PEDESTAL POSTS NEMA 3R LISTED RACEWAYS

#### **General Specifications:**

Stand Material: 13 Gauge Steel Base Material: 3 Gauge Steel

Finish: Gray Powder Coated Electroplated Zinc

- Base Includes installation instructions, and 4-pack of 1/4" 20 bolts for assembling stand
- Base features four holes for 3/8" anchor bolts or stud anchors (not included)
- · Base & Stand sold separately

| Catalog<br>Number | UPC             | Description             | Trade<br>Size | Dimensions<br>(W x D) | Std.<br>Pkg. | Weight/Std.Pkg. |
|-------------------|-----------------|-------------------------|---------------|-----------------------|--------------|-----------------|
| PP-30-B           | 8-35243-02899-9 | Pedestal Post 30" Base  | 3/4"          | 10" x 10"             | 4            | 33 lbs          |
| PP-30-S           | 8-35243-02900-2 | Pedestal Post 30" Stand | -             | 3" x 3"               | 4            | 32 lbs          |
| PP-60-B           | 8-35243-02901-9 | Pedestal Post 60" Base  | 1-1/2"        | 10" x 10"             | 2            | 16 lbs          |
| PP-60-S           | 8-35243-02902-6 | Pedestal Post 60" Stand | -             | 3" x 3"               | 2            | 31 lbs          |