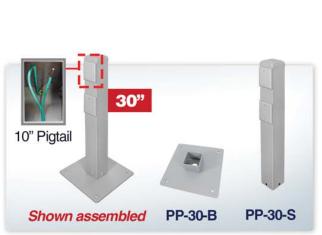

## PEDESTAL POSTS NEMA 3R LISTED RACEWAYS

#### **General Specifications:**

Stand Material: 13 Gauge Steel Base Material: 3 Gauge Steel

Finish: Gray Powder Coated Electroplated Zinc

- Base Includes installation instructions, and 4-pack of 1/4" 20 bolts for assembling stand
- Base features four holes for 3/8" anchor bolts or stud anchors (not included)
- · Base & Stand sold separately

| Catalog<br>Number | UPC             | Description             | Trade<br>Size | Dimensions<br>(W x D) | Std.<br>Pkg. | Weight/Std.Pkg. |
|-------------------|-----------------|-------------------------|---------------|-----------------------|--------------|-----------------|
| PP-30-B           | 8-35243-02899-9 | Pedestal Post 30" Base  | 3/4"          | 10" x 10"             | 4            | 33 lbs          |
| PP-30-S           | 8-35243-02900-2 | Pedestal Post 30" Stand | -             | 3" x 3"               | 4            | 32 lbs          |
| PP-60-B           | 8-35243-02901-9 | Pedestal Post 60" Base  | 1-1/2"        | 10" x 10"             | 2            | 16 lbs          |
| PP-60-S           | 8-35243-02902-6 | Pedestal Post 60" Stand | -             | 3" x 3"               | 2            | 31 lbs          |