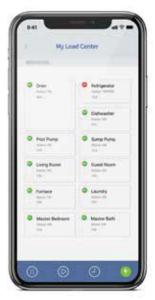

#### What's a Smart Home Without a Smart Circuit Breaker?

Your customers are seeking out new and innovative smart-home products. You can upgrade the entire panel or just one circuit at a time by installing smart circuit breakers. Using the intuitive My Leviton app, your homeowner customer can enjoy easy access to essential elements of their load center's data, right from their smartphone. Big time benefits for your customer include:

### Control

- Allows for remote turn OFF of any smart circuit breaker
- View system status in real time and detect if critical loads need to be addressed