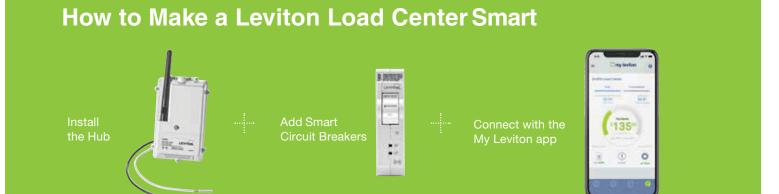

#### What's a Smart Home Without a Smart Circuit Breaker?

Your customers are seeking out new and innovative smart-home products. You can upgrade the entire panel or just one circuit at a time by installing smart circuit breakers. Using the intuitive My Leviton app, your homeowner customer can enjoy easy access to essential elements of their load center's data, right from their smartphone. Big time benefits for your customer include: