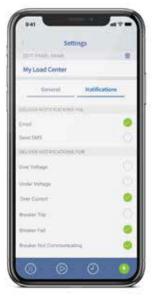

#### What's a Smart Home Without a Smart Circuit Breaker?

Your customers are seeking out new and innovative smart-home products. You can upgrade the entire panel or just one circuit at a time by installing smart circuit breakers. Using the intuitive My Leviton app, your homeowner customer can enjoy easy access to essential elements of their load center's data, right from their smartphone. Big time benefits for your customer include:

### **Alerts and Updates**

- Know when and why a circuit breaker trips
- Be informed if a load is ON or not drawing power for an extended time

For more information about Leviton Load Centers, ask the pros at Swift Electrical Supply