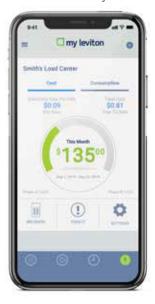

#### What's a Smart Home Without a Smart Circuit Breaker?

Your customers are seeking out new and innovative smart-home products. You can upgrade the entire panel or just one circuit at a time by installing smart circuit breakers. Using the intuitive My Leviton app, your homeowner customer can enjoy easy access to essential elements of their load center's data, right from their smartphone. Big time benefits for your customer include:

## **Energy Use**

- View real-time energy consumption or trends by day, week, month, and year
- Helps your customer calculate their approximate total energy cost per month